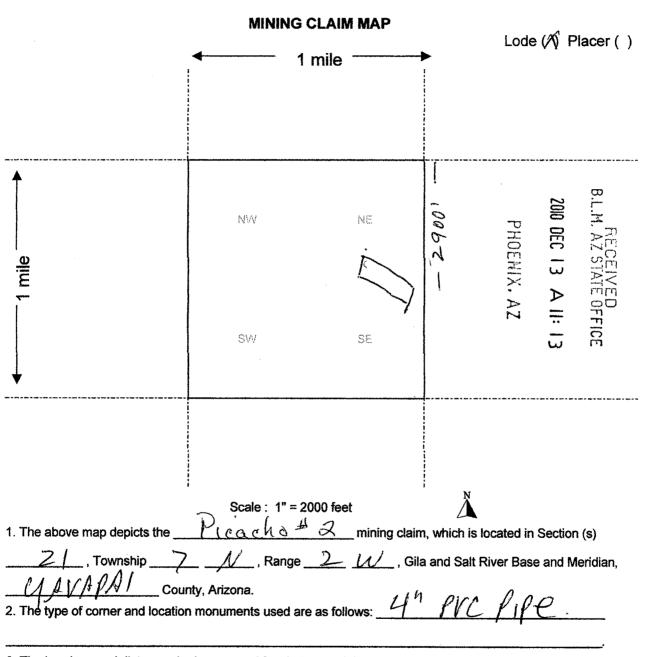

| -2, T                   | 7N, K          | 20                  | <u>ر</u>   |
| DATED AND POSTED on the ground this day of                                           | et 1,3                  | 0 <u>40</u> .  |                     |            |
| LOCATOR (s) Cum Michal , Michaellage)                                                | Millo                   |                |                     |            |
|                                                                                      |                         | _              |                     | MCF100     |
|                                                                                      |                         | R              | evised Ju           | uly 2005   |



3. The bearings and distances in degrees and feet between claim corners are as depicted on the map.

Form MCF100a Revised July 2005

# DEPARTMENT OF INTERIOR BUREAU OF LAND MANAGEMENT

**RUN DATE:** 

12/13/2010 Page 1 of 1

Input Parameters for Geographic Report with Land

System Id = CR

Admin State = AZ

Geo State =

Casetype Begins With

Case Disp Txt = AUTHORIZED, CANCELLED, EXPIRED, PENDING, REJECTED, RELINQUISHED, VOID, WITHDRAWN

Mer Twp Rng =

Section =

Mtrs = 14 0070N 0020W 021, 14 0070N 0020W 999

Commodity =

Commodity Txt =

Pending Org =

Pend Org Decode =

Total Rows Returned:

14

**RUN TIME: 11:09 AM** 

UNITED STATES DEPARTMENT OF INTERIOR **BUREAU OF LAND MANAGEMENT GEOGRAPHIC REPORT WITH LAND** Sorted by Serial Number

12/13/2010 **RUN DATE:** 

**Act Pend** 

Page 1