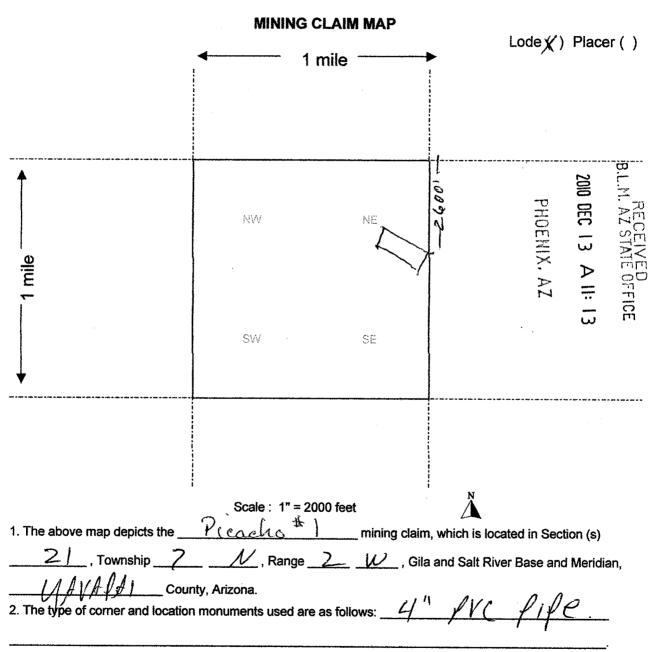

|                |
| Sec 15,16,21, +22, TTN, R.                                                | 2W_                  |                | <u>,                                      </u> | <del></del>    |
| DATED AND POSTED on the ground this day of care                           | , 20, 1              | 12             |                                                |                |
| LOCATOR (SX Um Michols, Mailley                                           | Miller               | *              |                                                |                |
|                                                                           |                      |                | Form M                                         |                |



3. The bearings and distances in degrees and feet between claim corners are as depicted on the map.

Form MCF100a Revised July 2005

|                                                                                      | ·····                   |                |                     |            |
|--------------------------------------------------------------------------------------|-------------------------|----------------|---------------------|------------|
| LOCATION NOTICE FOR LODE MINING CLAIM                                                |                         |                | 2010                | Ē          |
| NOTICE IS HEREBY GIVEN that the Pleach 6 #2                                          | BLM                     | РНО            | 品                   | PSE(